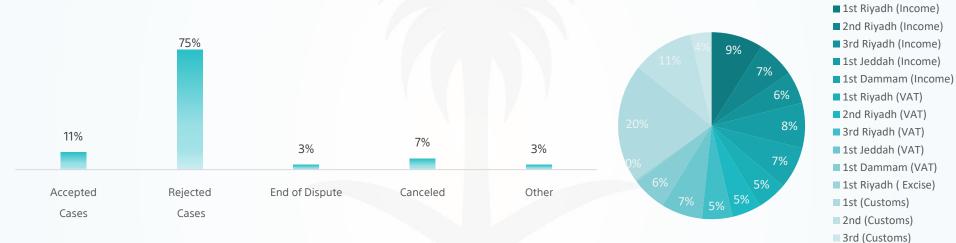

til December

| Initial | Committee              | Accepted<br>Cases | Rejected<br>Cases | End of Dispute | Canceled | Other | Total  |
|---------|------------------------|-------------------|-------------------|----------------|----------|-------|--------|
| Income  | 1 <sup>st</sup> Riyadh | 209               | 2,322             | 14             | 127      | 100   | 2,772  |
|         | 2 <sup>nd</sup> Riyadh | 53                | 1,765             | 29             | 119      | 76    | 2,042  |
|         | 3 <sup>rd</sup> Riyadh | 225               | 1,298             | 16             | 121      | 59    | 1,719  |
|         | 1 <sup>st</sup> Jeddah | 358               | 1,838             | 27             | 85       | 120   | 2,428  |
|         | 1 <sup>ST</sup> Dammam | 349               | 1,611             | 15             | 231      | 57    | 2,263  |
| VAT     | 1 <sup>st</sup> Riyadh | 181               | 993               | 154            | 249      | 35    | 1,612  |
|         | 2 <sup>nd</sup> Riyadh | 221               | 1,144             | 119            | 61       | 18    | 1,563  |
|         | 3 <sup>rd</sup> Riyadh | 196               | 1,232             | 80             | 95       | 38    | 1,641  |
|         | 1 <sup>st</sup> Jeddah | 198               | 1,662             | 106            | 211      | 26    | 2,203  |
|         | 1 <sup>s⊤</sup> Dammam | 266               | 1,287             | 135            | 130      | 66    | 1,884  |
| Excise  | 1 <sup>st</sup> Riyadh | 11                | 103               |                | 5        |       | 119    |
| Customs | 1 <sup>st</sup>        | -                 | -                 | -              | -        | -     | 6,353  |
|         | 2 <sup>nd</sup>        | -                 | -                 | -              | -        | -     | 3,309  |
|         | 3 <sup>rd</sup>        | -                 | -                 | -              | -        | -     | 1,141  |
|         | Total                  | 2,267             | 15,255            | 695            | 1,434    | 595   | 31,049 |