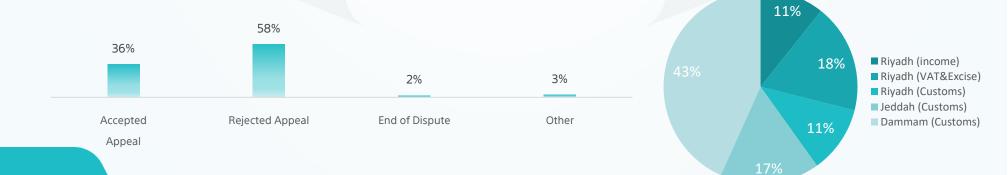

|                 |           |                    |                    |                   |       | Sid (customs) |
|-----------------|-----------|--------------------|--------------------|-------------------|-------|---------------|
| APPEAL          | Committee | Accepted<br>Appeal | Rejected<br>Appeal | End of<br>Dispute | Other | Total         |
| Income          | Riyadh    | 350                | 211                | 2                 | 21    | 584           |
| VAT &<br>Excise | Riyadh    | 224                | 708                | 27                | 34    | 993           |
| Customs         | Riyadh    | -                  | -                  | -                 | -     | 611           |
|                 | Jeddah    | -                  | -                  | -                 |       | 906           |
|                 | Dammam    | -                  | -                  | -                 | -     | 2,360         |
|                 | Total     | 574                | 919                | 29                | 55    | 5,454         |
|                 |           |                    |                    |                   |       |               |